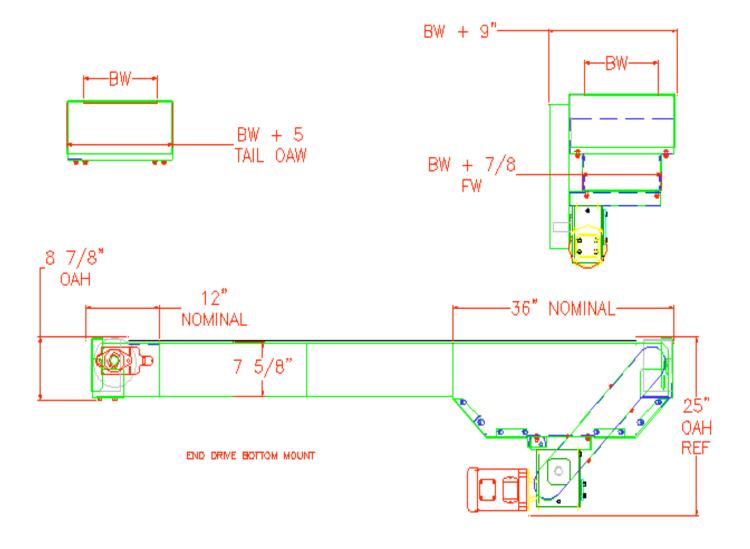

## General Information Sheet Bottom Mount

1700 Division Street, New London, WI 54961 Phone: (920) 982-4030; Fax: (920) 982-6800

Website: www.nleco.com

Frame Gauge: 10 gauge Frame Spreaders: 10 ga. x formed channel

Frame Depth: 7 5/8" deep Return Rollers: 2 1/2" x 7/16" hex shaft

**Belt Widths:** Wide range of widths up to 100"+ **Shafts:** 1 1/2" x square shafts

Less than 12" wide. Frame Widths: Belt Width + 7/8"

**Chains:** This unit is capable of supporting various styles of plastic and metal belts.

These units are typically used to convey larger items like boxes and cases as well heavier products like stacks of lumber or loaded pallets. This unit's durable construction and design includes a 10-gauge frame capable of handling heavier and larger products.